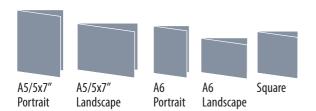

## A6's, A5's, Square or 5x7''

A5/5x7" **Portrait** Landscape

Personalised Sleigh

Personalised Santa

Christmas Wreath Personalised Star

### Christmas Cards with envelopes A6, A5, Square or 5x7''

Price includes your own personal greeting and also your logo if required. You can also add/change text to the front if desired.

|                          | A6<br>Cards | A5, Square<br>5x7" Cards |
|--------------------------|-------------|--------------------------|
| 50 Cards with envelopes  | £32         | £42                      |
| 100 Cards with envelopes | £44         | £66                      |
| 150 Cards with envelopes | £58         | £90                      |
| 200 Cards with envelopes | £72         | £116                     |