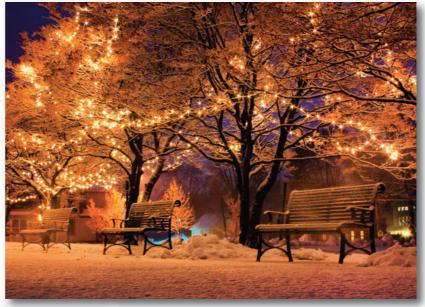

# Merry Christmas...

we can match your company colours

Winter Bench

Your logo can be added to any design, front or inside or both