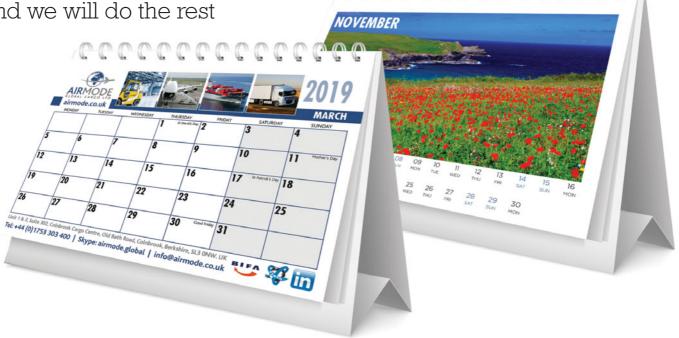

#### 2020 Personalised Calendars

Supply us with your images and we will do the rest

#### A4 Wiro at top with hanger

| 25 A4 Wiro  | £3.50 each |
|-------------|------------|
| 50 A4 Wiro  | £3.00 each |
| 100 A4 Wiro | £2.50 each |

Advertise your own special dates such as fixtures, events, special offers